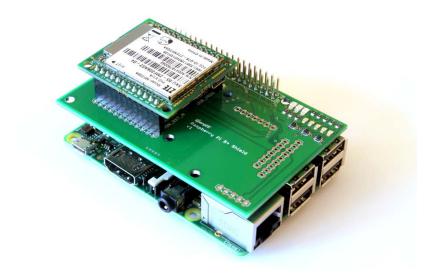

# ShieldRB+ Datasheet

The ShieldRB+ is a shield or connecting board that connects the CELLv1.0 to the Raspberry Pi B+ without any additional wiring. It also provides LEDs for the CELLv1.0 status lines.

In addition, breakouts are provided for the four additional SparqEE boards (ACCELv1.0, GPSv1.0, POWERv1.0, RELAYv1.0) if the user prefers to directly connect any of those boards to the shield.

- SparqEE: <a href="http://sparqee.com/">http://sparqee.com/</a>
- Raspberry Pi B+ Shield: <a href="http://www.sparqee.com/products/sparqee-shieldrb">http://www.sparqee.com/products/sparqee-shieldrb</a>
- Forum: <a href="http://www.forum.sparqee.com/">http://www.forum.sparqee.com/</a>
- Code/Drivers: <a href="http://www.sparqee.com/code-cell/">http://www.sparqee.com/code-cell/</a>