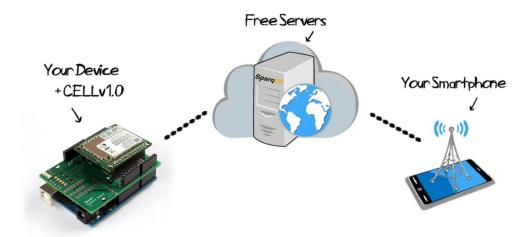

### **Ecosystem:**

SparqEE helps you every step of the way with the CELLv1.0 to easily get your data from Your Device, through The Cloud, and back out to Your Smartphone or Computer!