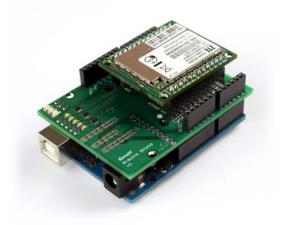

# ShieldAv1.0 Datasheet

The ShieldAv1.0 is a shield or connecting board that connects the CELLv1.0 to the Arduino without any additional wiring. It also provides LEDs for the CELLv1.0 status lines.

In addition, breakouts are provided for the four additional SparqEE boards (ACCELv1.0, GPSv1.0, POWERv1.0, RELAYv1.0) if the user prefers to directly connect any of those boards to the shield.