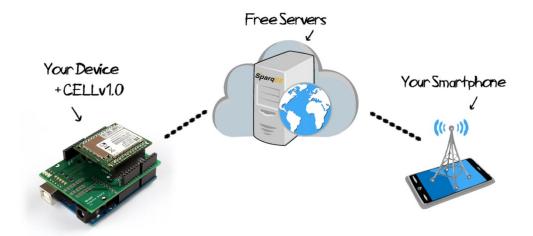

#### **Ecosystem:**

SparqEE helps you every step of the way with the CELLv1.0 to easily get your data from Your Device, through The Cloud, and back out to Your Smartphone or Computer!