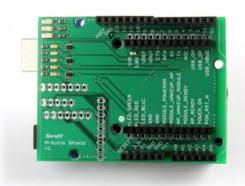

# ShieldAv1.0 Datasheet

The ShieldAv1.0 is a shield or connecting board that connects the CELLv1.0 to the Arduino without any additional wiring. It also provides LEDs for the CELLv1.0 status lines.

In addition, breakouts are provided for the four additional SparqEE boards (ACCELv1.0, GPSv1.0, POWERv1.0, RELAYv1.0) if the user prefers to directly connect any of those boards to the shield.